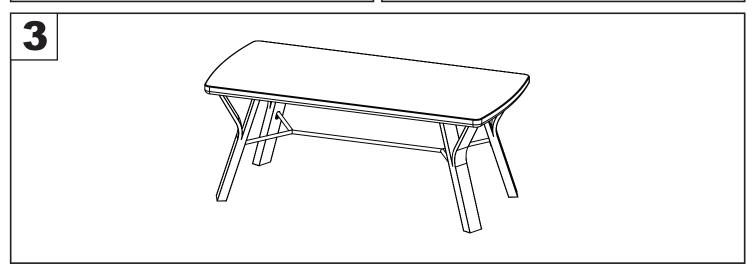

## **Folia Coffee Table**

Part # T16-FOLIA XX 24-0717









## **⚠ WARNING:TABLE**

- Read all instructions carefully and completely before assembly and use. Retain for future reference. Keep plastic bags and small parts away from children. Periodically check for loose Periodically check for loose hardware; retighten as necessary.
- For residential (non-commercial) use only.
- DO NOT stand on product. Use only for intended table purpose.
- Max weight limit 150 lbs.
- - www.LumiSource.com

DO NOT use product if any component becomes damaged.

• DO NOT use power tools to assemble OR overtighten hardware.