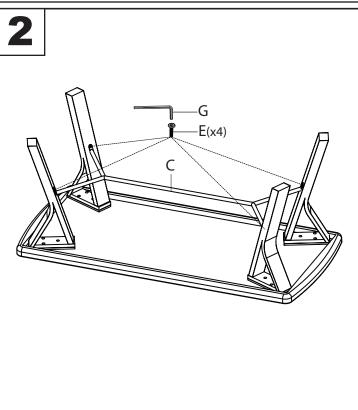

## **Folia Coffee Table**

Part # T16-FOLIA XX 24-0717









## **⚠ WARNING:TABLE**

- Read all instructions carefully and completely before assembly and use. Retain for future reference. Keep plastic bags and small parts away from children. Periodically check for loose Periodically check for loose hardware; retighten as necessary.
- For residential (non-commercial) use only.
- DO NOT stand on product. Use only for intended table purpose.
- Max weight limit 150 lbs.
- - www.LumiSource.com

DO NOT use product if any component becomes damaged.

• DO NOT use power tools to assemble OR overtighten hardware.