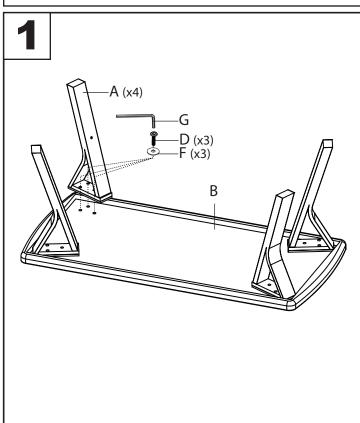

## **Folia Coffee Table**

Part # T16-FOLIA XX 24-0717









## **⚠ WARNING:TABLE**

- Read all instructions carefully and completely before assembly and use. Retain for future reference. Keep plastic bags and small parts away from children. Periodically check for loose Periodically check for loose hardware; retighten as necessary.
- For residential (non-commercial) use only.
- DO NOT stand on product. Use only for intended table purpose.
- Max weight limit 150 lbs.
- - www.LumiSource.com

DO NOT use product if any component becomes damaged.

• DO NOT use power tools to assemble OR overtighten hardware.